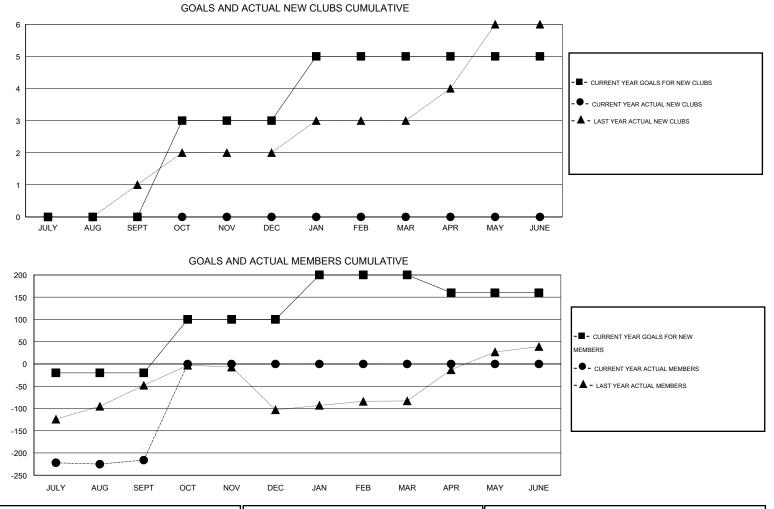

## GMT: Mahesh Pasqual

| RFP | OF  | SRI  | ΙΔΝΚΔ |  |
|-----|-----|------|-------|--|
|     | UI. | 01/1 |       |  |

 $\mathsf{GMT} \mathsf{ CA} \ \mathbf{6}$ 

|               |                  | Clubs             |                  |                  |               |                    | Members                             |                    |                  |
|---------------|------------------|-------------------|------------------|------------------|---------------|--------------------|-------------------------------------|--------------------|------------------|
|               | RESU             | LTS FOR 2015-2016 | i                |                  |               | RESU               | ILTS FOR 2015-2016                  |                    |                  |
| QUARTER       | NEW CLUB<br>GOAL | NEW CLUBS         | DROPPED<br>CLUBS | NET<br>GAIN/LOSS | QUARTER       | NEW MEMBER<br>GOAL | CHARTER AND<br>NEW MEMBERS<br>ADDED | DROPPED<br>MEMBERS | NET<br>GAIN/LOSS |
| JULY/AUG/SEPT | 0                | 0                 | 0                | 0                | JULY/AUG/SEPT | -20                | 23                                  | 239                | -216             |
| OCT/NOV/DEC   | 3                | 0                 | 0                | 0                | OCT/NOV/DEC   | 120                | 0                                   | 0                  | 0                |
| JAN/FEB/MAR   | 2                | 0                 | 0                | 0                | JAN/FEB/MAR   | 100                | 0                                   | 0                  | 0                |
| APR/MAY/JUNE  | 0                | 0                 | 0                | 0                | APR/MAY/JUNE  | -40                | 0                                   | 0                  | 0                |